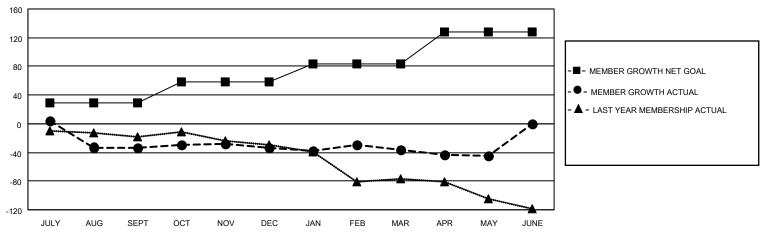

#### GOALS AND ACTUAL MEMBERS CUMULATIVE

| DROPPED CLUBS: 3 |     | 18 CLUBS OF 43 ADDED 1 OR<br>MORE NEW MEMBERS | GENDER DISTRIBUTION                |              |  |
|------------------|-----|-----------------------------------------------|------------------------------------|--------------|--|
|                  |     | WORE NEW WEINBERS                             | MALE                               | 565 (69.07%) |  |
|                  |     |                                               | FEMALE                             | 253 (30.93%) |  |
| DROPPED MEMBERS  |     |                                               | NON BINARY                         | 0 (0.00%)    |  |
|                  |     |                                               | PREFER NOT TO ANSWER               | 0 (0.00%)    |  |
| DECEASED         | 16  |                                               |                                    |              |  |
| CLUB CANCELLED   | 39  | CLICK HERE FOR CUMULATIVE                     | TOTAL FAMILY UNIT MEMBERS          | 88           |  |
| OTHER            | 74  | MEMBERSHIP DATA                               |                                    |              |  |
| TOTAL            | 129 |                                               | FAMILY MEMBERS PAYING HALF DUES 44 |              |  |
|                  |     |                                               |                                    |              |  |